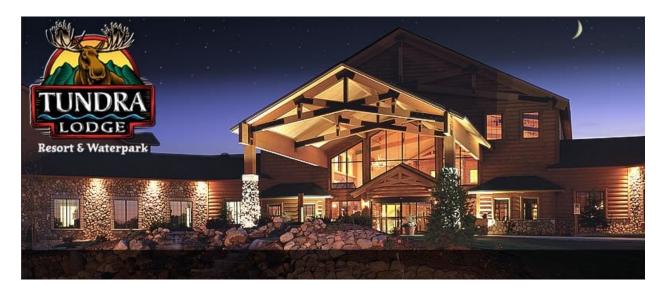

## Alliant Credit Union Closes on \$17M Hospitality Refinance in Green Bay, WI

Alliant Credit Union announced today the refinance of Tundra Lodge Resort & Waterpark in Green Bay, Wisconsin, in the principal amount of \$17 million. The property, which features 162 guest rooms, a 30,000-square-foot waterpark and 17,000 square feet of meeting space, is situated within walking distance of Lambeau Field, home of the Green Bay Packers. The 10-year loan has been utilized to refinance the borrower's maturing CMBS loan. The transaction was referred to Alliant by Nick Barbaria, President of Arriba Capital in Scottsdale, Arizona.